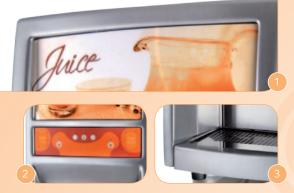

**Big Juice** features a brushed gray body, while the front graphics is illuminated by neon lamps. To enhance safety, the door is equipped with a key lock.

**The electronic system** controls the product to water ratio.

The post-mix delivery system with automatic rinsing is based on pre-set doses:

- glass-full (standard 200 cc);
- jug-full (standard 1 litre);
- the parameters can be edited through the programming function.
- **AUTOMATIC**: the machine is connected to the water supply and the water level doesn't change; after every delivery it is automatically replenished.
- **MANUAL**: the machine is filled manually and the operator needs to restore the water level when the system warns it is too low. Water tank has a 10-litre capacity.