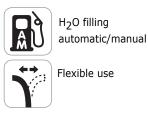

The post-mix delivery system with automatic rinsing is based on pre-set doses:

- glass-full (standard 200 cc);
- jug-full (standard 1 litre);
- the parameters can be edited through the programming function.
- **AUTOMATIC**: the machine is connected to the water supply and the water level doesn't change; after every delivery it is automatically replenished.
- **MANUAL**: the machine is filled manually and the operator needs to restore the water level when the system warns it is too low. Water tank has a 10-litre capacity.