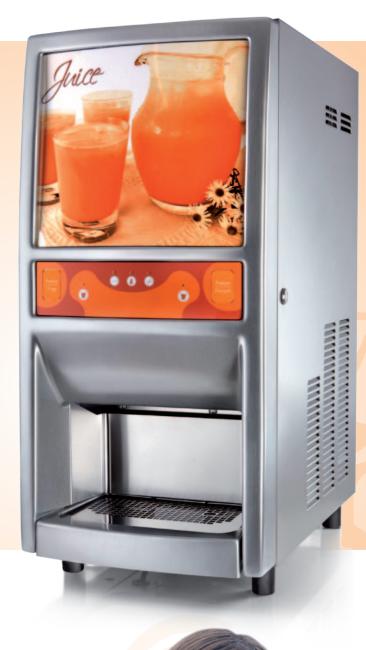

**Big Juice** features a brushed gray body, while the front graphics is illuminated by neon lamps. To enhance safety, the door is equipped with a key lock.

**The electronic system** controls the product to water ratio.

## Features

**Big Juice** delivers chilled beverages produced by mixing a concentrated base with water and is ideal for mediumsize accommodation facilities, cafes etc.

The machine delivers two flavours + water and works with bag in box or container (up to 5 litres).