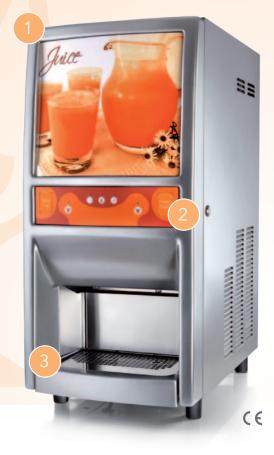

## Big Juice

A machine that delivers **chilled beverages**, while providing maximum **freedom and flexibility** of use.

**Big Juice** can be placed in the breakfast area, on the terrace, near the swimming pool, in the garden or wherever you wish your customers to enjoy a **refreshing drink**.

**Big Juice** features a brushed gray body, while the front graphics is illuminated by neon lamps. To enhance safety, the door is equipped with a key lock.

**The electronic system** controls the product to water ratio.

## Features

**Big Juice** delivers chilled beverages produced by mixing a concentrated base with water and is ideal for mediumsize accommodation facilities, cafes etc.

The machine delivers two flavours + water and works with bag in box or container (up to 5 litres).