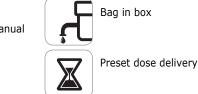

## Features

**Big Juice** delivers chilled beverages produced by mixing a concentrated base with water and is ideal for mediumsize accommodation facilities, cafes etc.

The machine delivers two flavours + water and works with bag in box or container (up to 5 litres).

The post-mix delivery system with automatic rinsing is based on pre-set doses:

- glass-full (standard 200 cc);
- jug-full (standard 1 litre);
- the parameters can be edited through the programming function.
- **AUTOMATIC**: the machine is connected to the water supply and the water level doesn't change; after every delivery it is automatically replenished.
- **MANUAL**: the machine is filled manually and the operator needs to restore the water level when the system warns it is too low. Water tank has a 10-litre capacity.